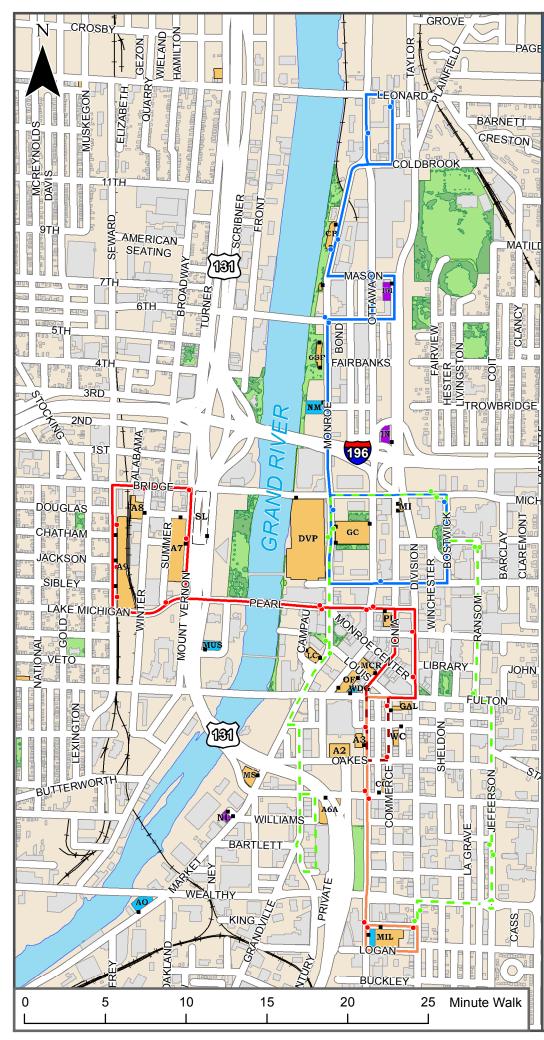

## Downtown Grand Rapids Municipal Parking Facilities

- Legend DASH North Stop DASH West Stop Silver Line Stop Parking Lot Entrances DASH North Route DASH West Route DASH West (Commerce/Ionia Loop) DASH West (Downtown Market Loop) Silver Line (Fare Free) Visitor Parking Only Visitor / Monthly Parking Monthly Parking Only Facility Name AO Amtrack Overflow Lot A2 Area 2 Lot A3 Area 3 Lot A6A Area 6A Lot Α7 Area 7 Lot Α8 Area 8 Lot Area 9 Lot Α9 CP Canal Park Lot cc Cherry Commerce Ramp DVP **DeVos Place Ramp** GC Government Center Ramp IM Ionia Mason Lot IN Ionia North Lot LC Louis Campau Ramp MSMarket St Lot MIL McConnell Ionia Lot ΜI Michigan Ionia Lot MCR Monroe Center Ramp  $\mathbf{NL}$ Napa Lot NM North Monroe Lot OF Ottawa Fulton Ramp ΡI Pearl Ionia Ramp SLScribner Lot 6SP Sixth Street Park Lot GAL The Gallery Ramp MUS Van Andel Museum Ramp WDG Wedge Lot
  - wc Weston Commerce Ramp